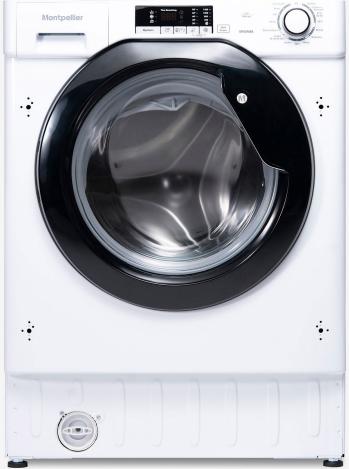

# Montpellier

# MIWM84-1

8kg Washing Machine in White

## Features:

Freestanding / Integrated: Integrated Colour: White Control Type: Dial & Buttons Display Type: LED Display Display Colour: Red Delay Timer: Yes 1-24hr No. of Programmes: 17 No. of Wash Programmes: 14 Quick Wash Time: 14min Half Load Option: Automatic Variable Temperature Selection: Yes Variable Spin Speed Selection: Yes Child lock: Yes Additional Selectable Options: Extra Rinse, Hygiene+, Easy Iron, Rapid/Stain Level,

### Technical Spec.

Load: 8Kg Spin Speed: 1400rpm Rated Power: 1600W Rated Current: 7A Power Cable Length: 1.45m Drain Hose Length: 1.6m Fill Hose Length: 1.6m Fill Hose Length: 1.5m Weight Gross/Net: 67.5/65.5Kg Product Dimensions: H820 W596 D530mm Packed Product Dimensions: H875 W650 D570mm EAN Code: 5060617982767