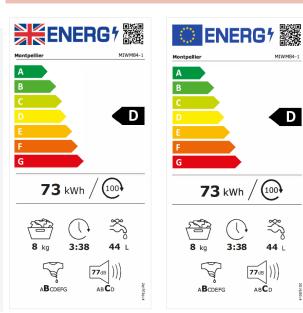

Machine in White







## Features:

Freestanding / Integrated: Integrated Colour: White Control Type: Dial & Buttons Display Type: LED Display Display Colour: Red Delay Timer: Yes 1-24hr No. of Programmes: 17 No. of Wash Programmes: 14 Quick Wash Time: 14min Half Load Option: Automatic Variable Temperature Selection: Yes Variable Spin Speed Selection: Yes Child lock: Yes Additional Selectable Options: Extra Rinse, Hygiene+, Easy Iron, Rapid/Stain Level,

### Technical Spec.

Load: 8Kg Spin Speed: 1400rpm Rated Power: 1600W Rated Current: 7A Power Cable Length: 1.45m Drain Hose Length: 1.6m Fill Hose Length: 1.6m Fill Hose Length: 1.5m Weight Gross/Net: 67.5/65.5Kg Product Dimensions: H820 W596 D530mm Packed Product Dimensions: H875 W650 D570mm EAN Code: 5060617982767

#### Energy Spec.