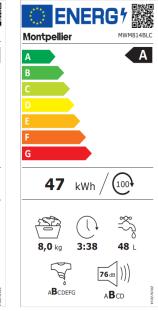

Control Type: Dial & Touch Control
Display Type: LED Touch Display
Time Remaining Display: Yes
Display/LED Colour: White
Delay Timer: 1 - 23hr
No. of Programmes: 15

No. of Wash Programmes: 13
Quick Wash Time: 15min

Half Load Option: Automatic Half Load Variable Temperature Selection: Yes Variable Spin Speed Selection: Yes

Child lock: Yes

Additional Selectable Options: Rapid Wash,

Extra Rinse, Child Lock.

Additional Info: Matching Tumble Dryer

available MTDC8SDC

#### Technical Spec.

Load: 8Kg

Spin Speed: 1400rpm
Rated Power: 2100W
Rated Current: 10A
Power Cable Length: 1.6m
Drain Hose Length: 1.7m
Fill Hose Length: 1.5m
Weight Gross/Net: 66.5/65.3Kg

Product Dimensions: H845 W597 D527mm Packed Product Dimension: H881 W641 D577mm

EAN Code: 5060617984273

### **Energy Spec.**