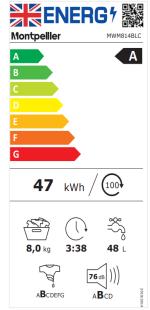

am

Control Type: Dial & Touch Control
Display Type: LED Touch Display
Time Remaining Display: Yes
Display/LED Colour: White
Delay Timer: 1 - 23hr
No. of Programmes: 15

No. of Wash Programmes: 13
Quick Wash Time: 15min

Half Load Option: Automatic Half Load Variable Temperature Selection: Yes Variable Spin Speed Selection: Yes

Child lock: Yes

Additional Selectable Options: Rapid Wash,

Extra Rinse, Child Lock.

Additional Info: Matching Tumble Dryer

available MTDC8SDC

#### Technical Spec.

Load: 8Kg

Spin Speed: 1400rpm
Rated Power: 2100W
Rated Current: 10A
Power Cable Length: 1.6m
Drain Hose Length: 1.7m
Fill Hose Length: 1.5m
Weight Gross/Net: 66.5/65.3Kg

Product Dimensions: H845 W597 D527mm Packed Product Dimension: H881 W641 D577mm

EAN Code: 5060617984273

### **Energy Spec.**