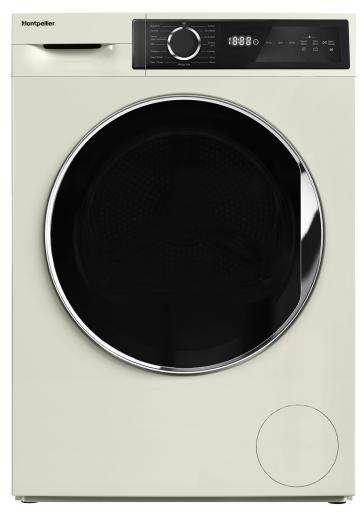

## MWM814BLC

8kg Washing Machine

#### Features:

Freestanding / Integrated: Freestanding

Colour: Cream

Control Type: Dial & Touch Control
Display Type: LED Touch Display
Time Remaining Display: Yes
Display/LED Colour: White
Delay Timer: 1 - 23hr
No. of Programmes: 15

No. of Wash Programmes: 13
Quick Wash Time: 15min

Half Load Option: Automatic Half Load Variable Temperature Selection: Yes Variable Spin Speed Selection: Yes

Child lock: Yes

Additional Selectable Options: Rapid Wash,

Extra Rinse, Child Lock.

Additional Info: Matching Tumble Dryer

available MTDC8SDC

#### Technical Spec.

Load: 8Kg

Spin Speed: 1400rpm
Rated Power: 2100W
Rated Current: 10A
Power Cable Length: 1.6m
Drain Hose Length: 1.7m
Fill Hose Length: 1.5m
Weight Gross/Net: 66.5/65.3Kg

Product Dimensions: H845 W597 D527mm Packed Product Dimension: H881 W641 D577mm