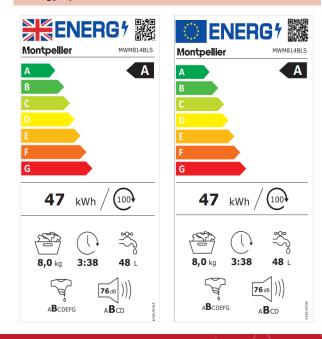

r

Control Type: Dial & Touch Control Display Type: LED Touch Display Time Remaining Display: Yes Display/LED Colour: White Delay Timer: 1 - 23hr No. of Programmes: 15 No. of Wash Programmes: 13

Half Load Option: Automatic Half Load Variable Temperature Selection: Yes Variable Spin Speed Selection: Yes

Child lock: Yes

Additional Selectable Options: Rapid Wash,

Extra Rinse, Child Lock.

Quick Wash Time: 15min

Additional Info: Matching Tumble Dryer

available MTDC8SDS

#### Technical Spec.

Load: 8Kg

Spin Speed: 1400rpm Rated Power: 2100W Rated Current: 10A Power Cable Length: 1.6m Drain Hose Length: 1.7m Fill Hose Length: 1.5m

Weight Gross/Net: 66.5/65.3Kg

Product Dimensions: H845 W597 D527mm Packed Product Dimension: H881 W641 D577mm

EAN Code: 5060617984235

### **Energy Spec.**