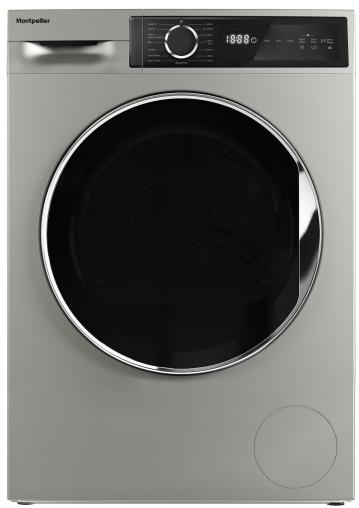

# Montpellier

## MWM814BLS

8kg Washing Machine

#### Features:

Freestanding / Integrated: Freestanding

Colour: Silver

Control Type: Dial & Touch Control Display Type: LED Touch Display Time Remaining Display: Yes Display/LED Colour: White Delay Timer: 1 - 23hr No. of Programmes: 15 No. of Wash Programmes: 13