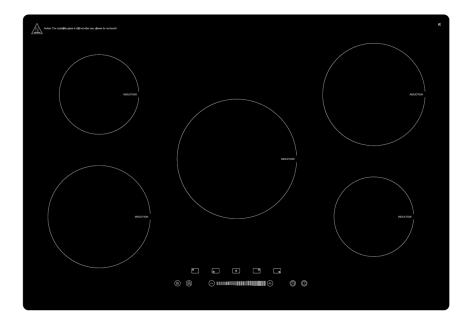

## Specification

5 Zone Induction Hob Front Slider Touch Controls Heat Indicator Light Heat Booster Button on all Zones Child Panel Key Lock 99 Minute Individual Zone Timer 9 Power Stage Settings Mains Lead Included (1m)

| Zones              | 5                                                                                                                                       |
|--------------------|-----------------------------------------------------------------------------------------------------------------------------------------|
| Controls           | Front Touch Controls with Slider                                                                                                        |
| Power              | 7500W - Front Left & Rear Right: 1500w (1800w - Boost) - Front Right & Rear Left: 1000w (1300w - Boost) - Centre: 1800w (2200w - Boost) |
| Features           | Heat Booster on all Zones, Pan Sensor.                                                                                                  |
| Colour             | Black Vitro-Ceramic Glass                                                                                                               |
| Dimensions         | Unpacked: H77 W750 D520mm - Packed: H150 W:795 D: 590mm                                                                                 |
| Cut Out Dimensions | W720 D490mm                                                                                                                             |
| Net/Gross Weight   | 13.1kg/15.2kg                                                                                                                           |
| Guarantee          | 2 Year Parts and Labour Guarantee                                                                                                       |