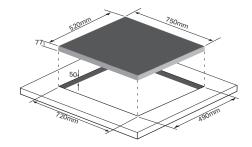

| Zones              | 5                                                                                                                                       |
|--------------------|-----------------------------------------------------------------------------------------------------------------------------------------|
| Controls           | Front Touch Controls with Slider                                                                                                        |
| Power              | 7500W - Front Left & Rear Right: 1500w (1800w - Boost) - Front Right & Rear Left: 1000w (1300w - Boost) - Centre: 1800w (2200w - Boost) |
| Features           | Heat Booster on all Zones, Pan Sensor.                                                                                                  |
| Colour             | Black Vitro-Ceramic Glass                                                                                                               |
| Dimensions         | Unpacked: H77 W750 D520mm - Packed: H150 W:795 D: 590mm                                                                                 |
| Cut Out Dimensions | W720 D490mm                                                                                                                             |
| Net/Gross Weight   | 13.1kg/15.2kg                                                                                                                           |
| Guarantee          | 2 Year Parts and Labour Guarantee                                                                                                       |