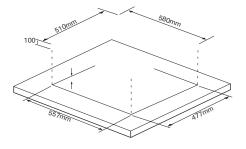

## **Specification**

60cm Gas on Black Glass Hob 4 Gas Burners Inc. Wok *(Back Right)* Rotary Controls Custom Cast Iron Pan Supports Auto Ignite

| Zones              | 4                                                        |
|--------------------|----------------------------------------------------------|
| Controls           | Front Rotary Controls                                    |
| Power              | 8300W                                                    |
| Features           | Flame Failure Protection, Wok Burner, LPG Jets Included. |
| Colour             | Black Glass                                              |
| Dimensions         | H100 W580 D510mm                                         |
| Cut Out Dimensions | W557 D477mm                                              |
| Net/Gross Weight   | 13.5/15 Kg                                               |
| Guarantee          | 2 Year Parts and Labour Guarantee                        |