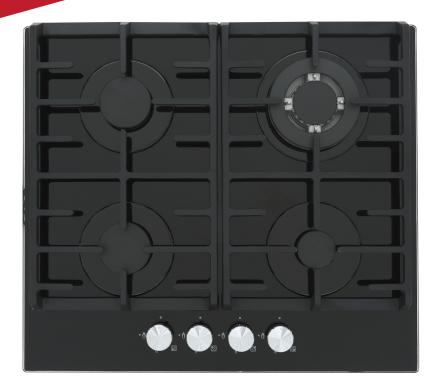

## MGH61BG Gas Hob

## **Specification**

60cm Gas on Black Glass Hob 4 Gas Burners Inc. Wok *(Back Right)* Rotary Controls Custom Cast Iron Pan Supports Auto Ignite

| Zones              | 4                                                        |
|--------------------|----------------------------------------------------------|
| Controls           | Front Rotary Controls                                    |
| Power              | 8300W                                                    |
| Features           | Flame Failure Protection, Wok Burner, LPG Jets Included. |
| Colour             | Black Glass                                              |
| Dimensions         | H100 W580 D510mm                                         |
| Cut Out Dimensions | W557 D477mm                                              |
| Net/Gross Weight   | 13.5/15 Kg                                               |
| Guarantee          | 2 Year Parts and Labour Guarantee                        |